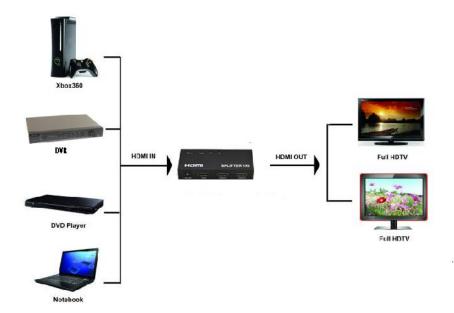

MARSS' **HDMI** splitter, **IPH** series, allow a digital device (NVR, DVR, DVD-Player, Blue-ray, Playstation2, xBox, Apple TV, Receivers, DTT, Sky, decoder etc.) with HDMI port, to be split to 2/4/8 video terminals (last generation TV Full-HD, Monitor HD o projectors equipped to support the HDMI). The Audio and Video output signals are reproduced all at the same time, without any interference or signal interruption. The HDMI splitter, IPH series, are compatible with all the HDMI cables. The same splitter can be placed at the end of a HDMI cable to regenerate the HDMI signal.

Thanks to the HDMI splitter, by Marss, it is not required to make a switch from time to time and, the same image, audio, television show, movie or video game in high resolution, can be displayed on two screens or multiple screens simultaneously.