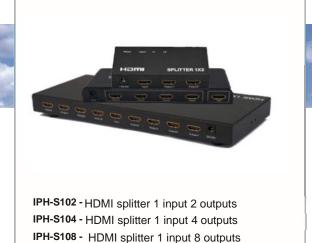

MARSS' **HDMI** splitter, **IPH** series, allow a digital device (NVR, DVR, DVD-Player, Blue-ray, Playstation2, xBox, Apple TV, Receivers, DTT, Sky, decoder etc.) with HDMI port, to be split to 2/4/8 video terminals (last generation TV Full-HD, Monitor HD o projectors equipped to support the HDMI). The Audio and Video output signals are reproduced all at the same time, without any interference or signal interruption. The HDMI splitter, IPH series, are compatible with all the HDMI cables. The same splitter can be placed at the end of a HDMI cable to regenerate the HDMI signal.

## **SPECIFICATIONS**

| CODE                                          | IPH-\$102                                                                                            | IPH-S104                 | IPH-S108                 |
|-----------------------------------------------|------------------------------------------------------------------------------------------------------|--------------------------|--------------------------|
| DESCRIPTION                                   | HDMI splitter 1 IN 2 OUT                                                                             | HDMI splitter 1 IN 4 OUT | HDMI splitter 1 IN 8 OUT |
| HDMI VER.                                     | 1.4a                                                                                                 |                          |                          |
| COMPATIBILE                                   | 3D, CEC                                                                                              |                          |                          |
| HDMI RESOLUTION                               | 24/50/60fs/1080p/1080i/720p/576p/576i/480p/480i                                                      |                          |                          |
| VIDEO COLOR<br>FORMAT                         | 24bit/deep color 30bit,36bit                                                                         |                          |                          |
| AUDIO FORMAT                                  | DTS-HD/Dolby-true HD/LPCM7.1/DTS/Dolby-AC3/DSD                                                       |                          |                          |
| MAX Bandwidth                                 | 225MHz                                                                                               |                          |                          |
| Max Baud rate                                 | 2.25Gbps                                                                                             |                          |                          |
| Input/Output TMDS signal                      | 0.5~1.5Volts p-p(TTL)                                                                                |                          |                          |
| Input/Output DDC signal                       | 5Volts p-p (TTL)                                                                                     |                          |                          |
| Input cable distance                          | 15m AWG26 HDMI standard cable                                                                        |                          |                          |
| Output cable distance                         | 25m AWG26 HDMI standard cable                                                                        |                          |                          |
| Max working current                           | 500mA                                                                                                | 850mA                    | 500mA                    |
| Power adapter format                          | Input: AC (50HZ, 60HZ) 100V-240V; Output: DC5V/1A Input: AC (50HZ, 60HZ) :100V-240V; Output: DC5V/3A |                          |                          |
| Operating<br>Temperature and<br>Humidity rand | Temperature: -15 to +55°C - Humidity: 5 to 90%RH                                                     |                          |                          |
| Dimension<br>(L x W x H)                      | 105x50x20(mm)                                                                                        | 176x66x20 (mm)           | 278x140x25               |
| Weight                                        | 120g                                                                                                 | 220g                     | 640g                     |